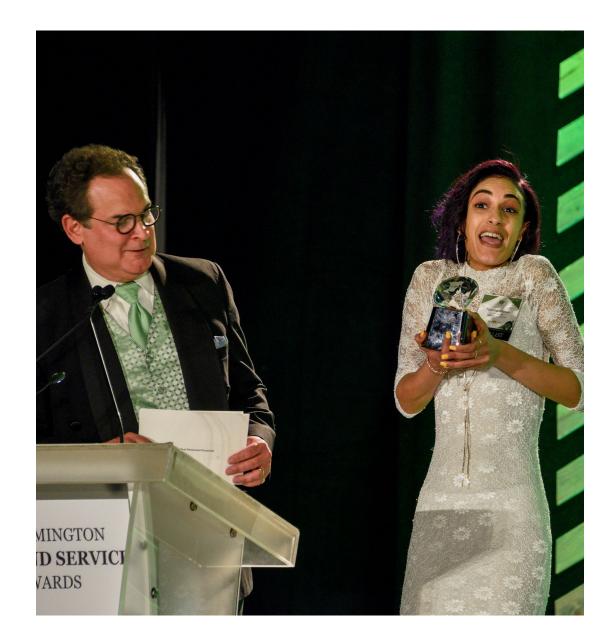

#### Diamond Service Awards

- Honors front-line Bloomington hospitality
  employees in 17 "best of" categories
- Over 300 nominees are interviewed from hotel, restaurant, and retail businesses
- Spirit of Hospitality Award: Presented to an individual that has contributed to tourism and hospitality service
- Hospitality Hall of Fame Award: Honors recipients' commitment and longevity in the tourism and hospitality industry in Bloomington