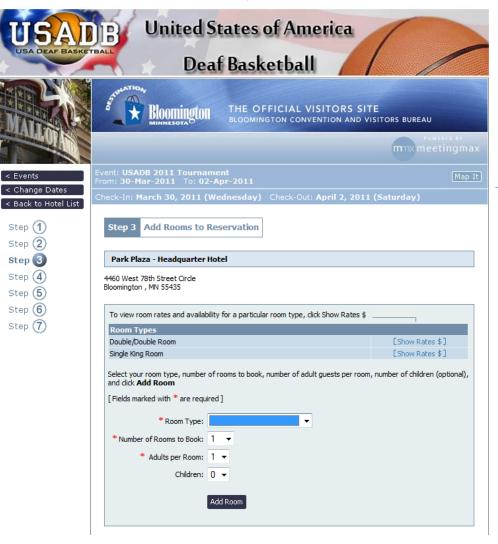

#### Step #1: Select Check-In and Check-Out dates





### Step #2: Review Hotel Options and Select Hotel





#### Step #3: Select Room Type





### Step #4: Add Guest Names to Room(s)

| USAD             | United St                                                  | ates of America                                                                         | 1                                     |
|------------------|------------------------------------------------------------|-----------------------------------------------------------------------------------------|---------------------------------------|
| USA DEAF BASKET  | Deaf                                                       | Basketball                                                                              |                                       |
|                  | Bloomington                                                | THE OFFICIAL VISITORS<br>BLOOMINGTON