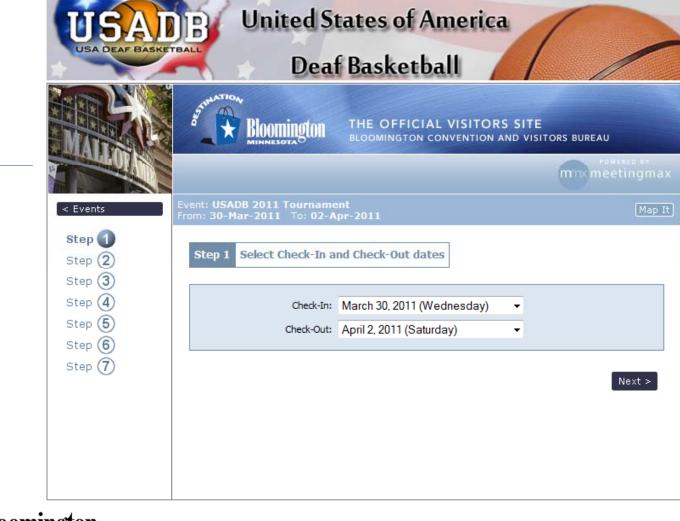

#### Step #1: Select Check-In and Check-Out dates





### Step #2: Review Hotel Options and Select Hotel





#### Step #3: Select Room Type





### Step #4: Add Guest Names to Room(s)

| USAD             | United St                                                  | ates of America                                                                         | 1                                     |
|------------------|------------------------------------------------------------|-----------------------------------------------------------------------------------------|---------------------------------------|
| USA DEAF BASKET  | Deaf                                                       | Basketball                                                                              |                                       |
|                  | Bloomi