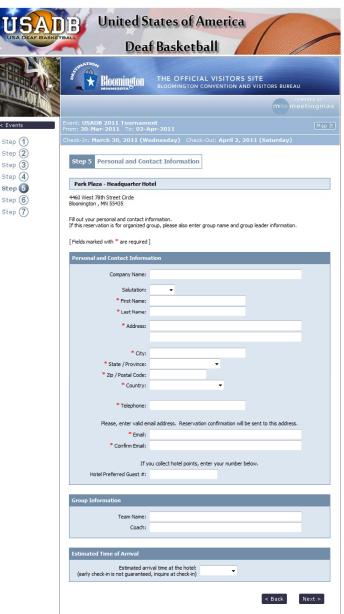

m 1, use space below                                                             |                                       |
|                  |                                                            |                                                                                         | *<br>•                                |
|                  |                                                            | a copy of Room 1 confirmation email will b<br>e contact email address will be used that |                                       |
|                  | Guest Email:                                               |                                                                                         |                                       |



## Step #5: Load Contact Information





### Step #6 & #7: Reservation Review & Validation of Reservation Submission