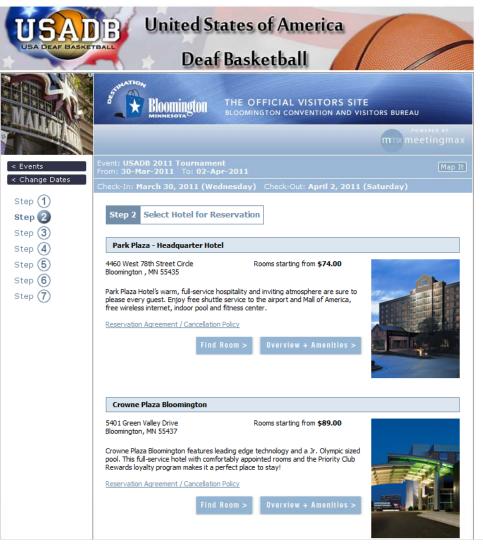

#### Step #1: Select Check-In and Check-Out dates





### Step #2: Review Hotel Options and Select Hotel





#### Step #3: Select Room Type





### Step #4: Add Guest Names to Room(s)

| USAD             | United St                                                  | ates of America                                                                         | 1                                     |
|------------------|------------------------------------------------------------|-----------------------------------------------------------------------------------------|---------------------------------------|
| USA DEAF BASKET  | Deaf                                                       | Basketball                                                                              |                                       |
|                  | Bloomington                                                | T