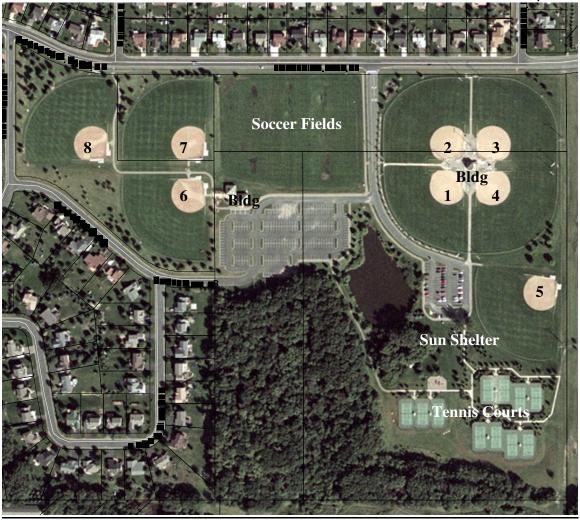

## Parking:

East lot: 88 standard, 2 handicappedWest lot: 268 standard, 2 handicapped

**Restrooms:** 2 buildings w/restrooms, portable toilet

Water: 2 drinking fountains, 2 bucket fillers

Fields: 8 softball, 2 soccer regulation

Bleachers: On fields 1-8Backstops: On fields 1-8

• Scoreboards: On fields 1-4, 6, 7

• Field lighting at fields 1-4

| Field | Base Marker | Pitching   |
|-------|-------------|------------|
| 1     | 60, 65      | 40, 50     |
| 2     | 60, 65      | 40, 50     |
| 3     | 60, 65      | 40, 50     |
| 4     | 60, 65      | 40, 50     |
| 5     | 60, 65      | 40, 50     |
| 6     | 60, 65      | 40, 50, 35 |
| 7     | 60, 65      | 40, 50, 35 |
| 8     | 60, 65      | 40, 50, 35 |

**Picnic area:** 1 sun shelter, 1 overhang, 1 shelter above building. Picnic tables

**Electricity:** At both buildings

Other: 11 Tennis courts, 9 hole disc golf course, playground

**Notes:** Northview is an excellent choice for running a softball or tennis tournament. Northview is well outfitted with electricity, water, bathrooms, scoreboards, seating, field lighting, and parking.